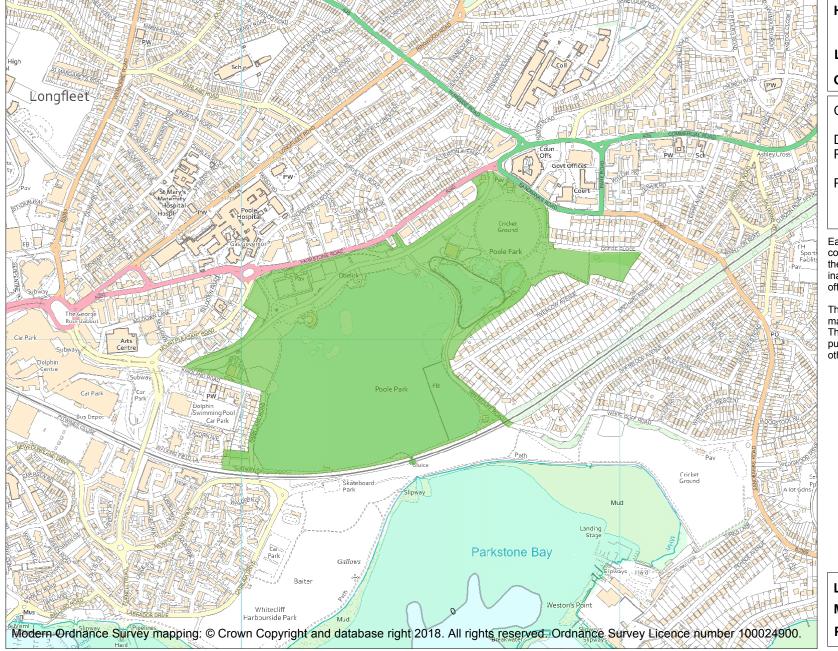

This is an A4 sized map and should be printed full size at A4 with no page scaling set.

Name: POOLE PARK

Heritage Category:

Park and Garden

List Entry No: 1001588

Grade:

County:

District: Bournemouth, Christchurch and

Poole

Parish: Non Civil Parish

Each official record of a registered garden or other land contains a map. The map here has been translated from the official map and that process may have introduced inaccuracies. Copies of maps that form part of the official record can be obtained from Historic England.

This map was delivered electronically and when printed may not be to scale and may be subject to distortions. The map and grid references are for identification purposes only and must be read in conjunction with other information in the record.

**List Entry NGR:** SZ 02450 90962

**Map Scale:** 1:10000

Print Date: 23 November 2024

HistoricEngland.org.uk